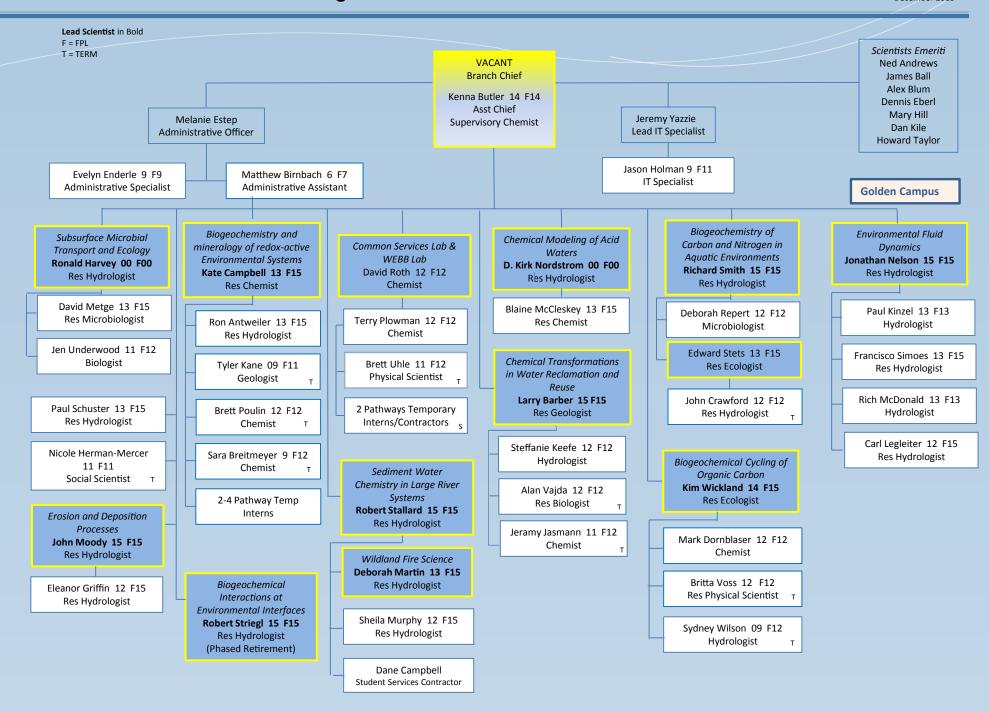

## National Research Program - Eastern Branch - Reston, Virginia

<sup>\*</sup> Supervisors in unassigned blue or gray boxes are supervised by the Branch Chief.