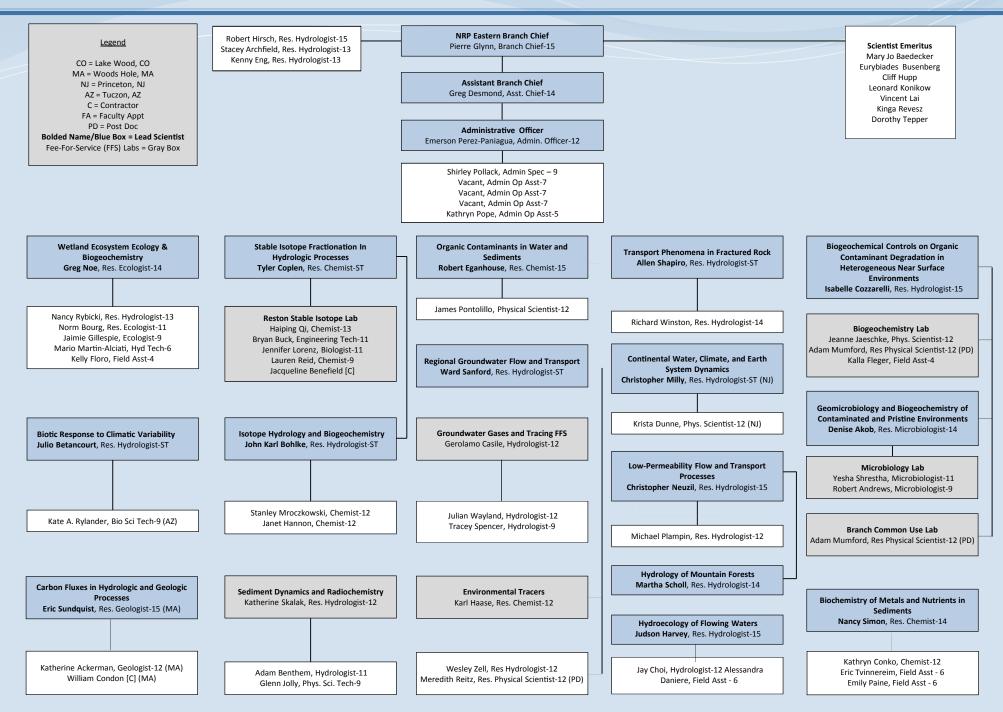

## National Research Program - Eastern Branch - Reston, Virginia

<sup>\*</sup> Supervisors in unassigned blue or gray boxes are supervised by the Branch Chief.