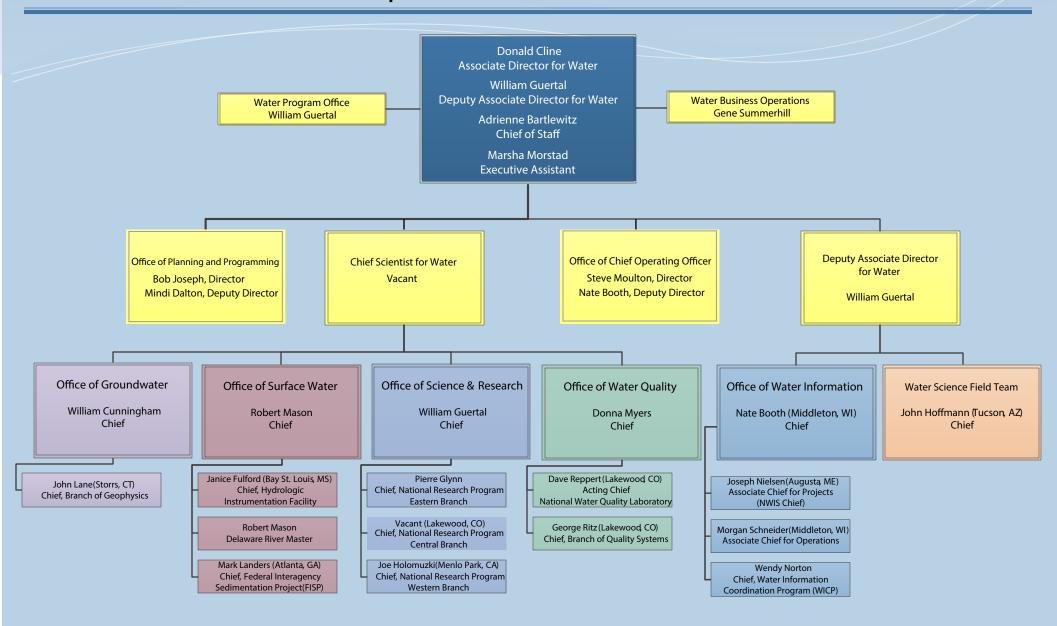

# Headquarters Water Mission Area

Donald Cline Associate Director for Water

William Guertal Deputy Director for Water

Adrienne Bartlewitz
Chief of Staff

Marsha Morstad Executive Assistant

John Hoffmann, Chief (Tucson, AZ)

Michael Lewis, Deputy Chief (Lakewood, CO)

**Water Quality Specialists** 

- Callie Oblinger
- Tim Oden (Lakewood, CO)
- Michael Rosen (Carson City, NV)
- Lisa Olsen

**Surface Water Specialists** 

- Karl Winters (Richmond, VA)
- Larry Bohman (Norcross, GA)
- Mark Smith (Lakewood, CO)
- Terry Kenney (Salt Lake City, UT)

Groundwater Specialists

- Eve Kuniansky (Norcross, GA)
- Rodney Sheets (Columbus, OH)
- Geoffrey Delin (Lakewood, CO) (Emeritus)
- Devin Galloway (Indianapolis, IN)
- Greg Stanton, Acting (Austin, TX)

Meghan Patterson (Lakewood, CO) Administrative Operations Assistant