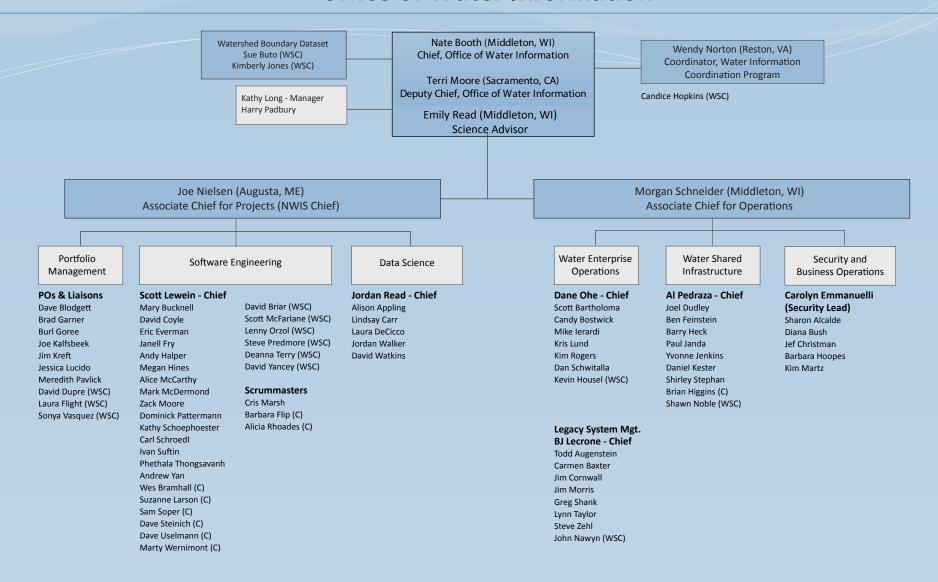

Mark Landers (Chief)

### **DELAWARE RIVER MASTER**

Vacant (Deputy River Master)

Vin Difrenna (Hydrologist)

Mike Nolan (Scientist Emeritus)

Gary Fisher (Scientist Emeritus)

### **SEDIMENT**

Molly Wood (Hydrologist) John Gray (Scientist Emeritus)

### **NETWORKS**

Marie Peppler (Physical Scientist) Annette Goode (IT Specialist [Internet])

Gary Wilson (Hydrologist) [MO WSC Detailee]

## Hydrologic Instrumentation Facility (HIF) – Office of Surface Water Bay St. Louis, Mississippi



## Hydrologic Instrumentation Facility (HIF) – Office of Surface Water Bay St. Louis, Mississippi





## National Research Program - Eastern Branch - Reston, Virginia



<sup>\*</sup> Supervisors in unassigned blue or gray boxes are supervised by the Branch Chief.







## Office of Water Information











# Office of Groundwater