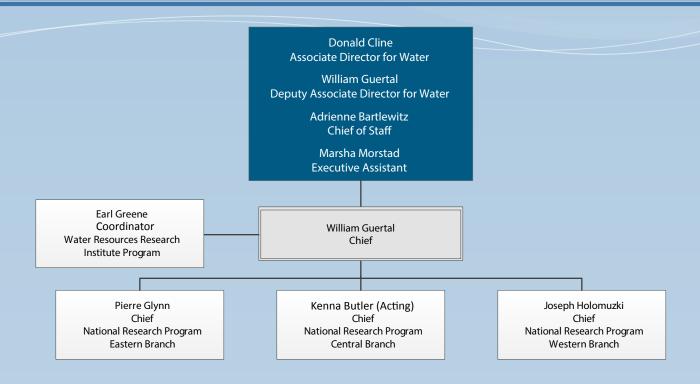

# Headquarters Water Mission Area

Donald Cline Associate Director for Water

William Guertal Deputy Director for Water

Adrienne Bartlewitz
Chief of Staff

Marsha Morstad Executive Assistant

John Hoffmann, Chief (Tucson, AZ)