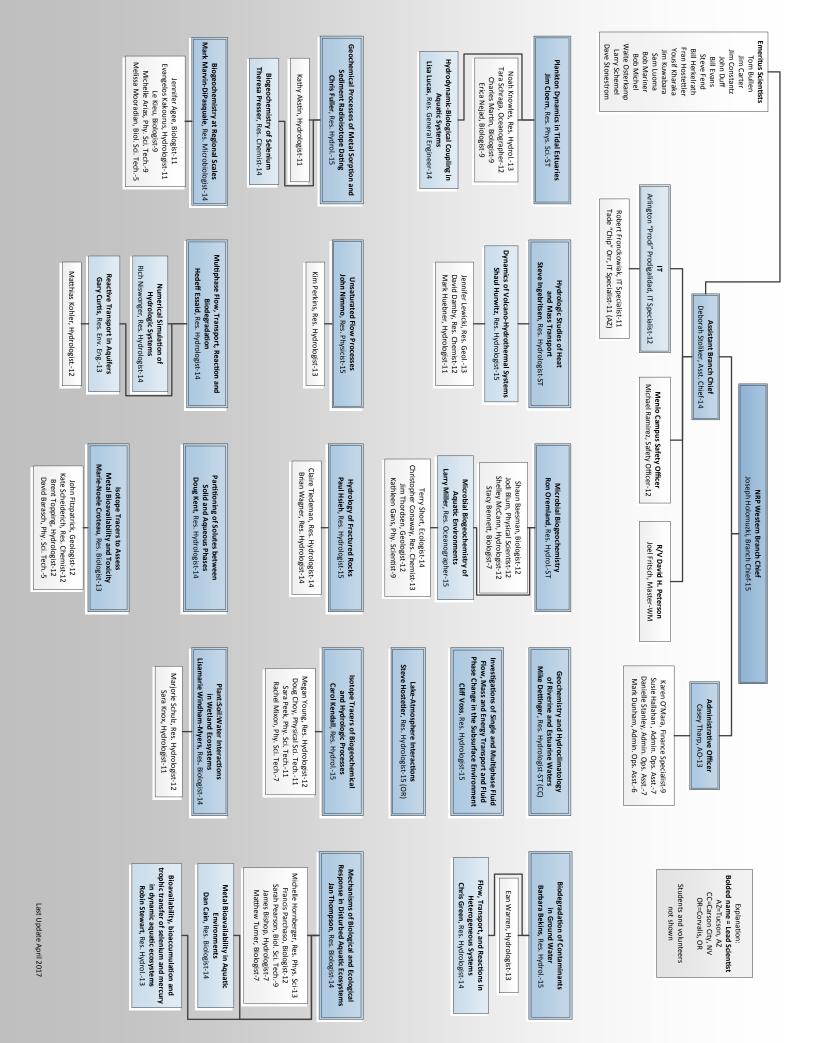

## National Research Program - Eastern Branch - Reston, Virginia

<sup>\*</sup> Supervisors in unassigned blue or gray boxes are supervised by the Branch Chief.