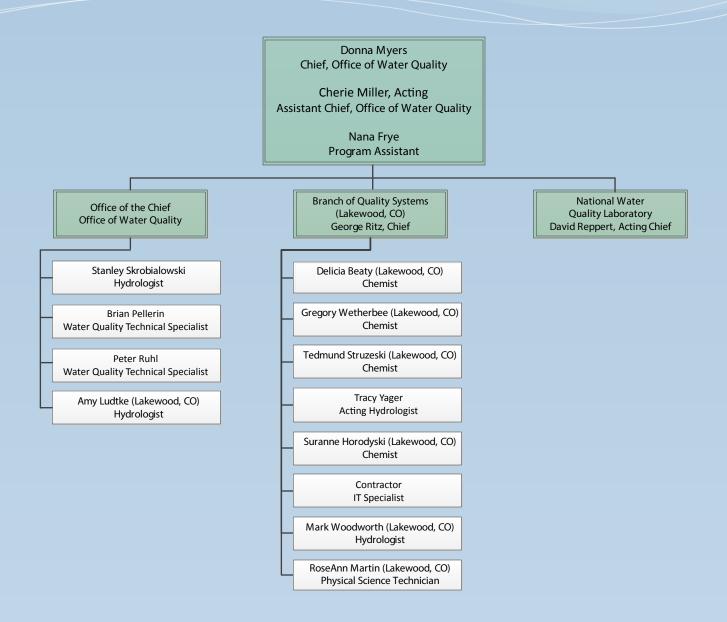

ark Landers (Chief)

### **DELAWARE RIVER MASTER**

Vacant (Deputy River Master)

Vin Difrenna (Hydrologist)

Mike Nolan (Scientist Emeritus)

Gary Fisher (Scientist Emeritus)

### **SEDIMENT**

Molly Wood (Hydrologist) John Gray (Scientist Emeritus)

### **NETWORKS**

Marie Peppler (Physical Scientist) Annette Goode (IT Specialist [Internet])

Gary Wilson (Hydrologist) [MO WSC Detailee]

## Hydrologic Instrumentation Facility (HIF) – Office of Surface Water Bay St. Louis, Mississippi



## Hydrologic Instrumentation Facility (HIF) – Office of Surface Water Bay St. Louis, Mississippi





## National Research Program - Eastern Branch - Reston, Virginia



<sup>\*</sup> Supervisors in unassigned blue or gray boxes are supervised by the Branch Chief.







## Office of Water Information











# Office of Groundwater