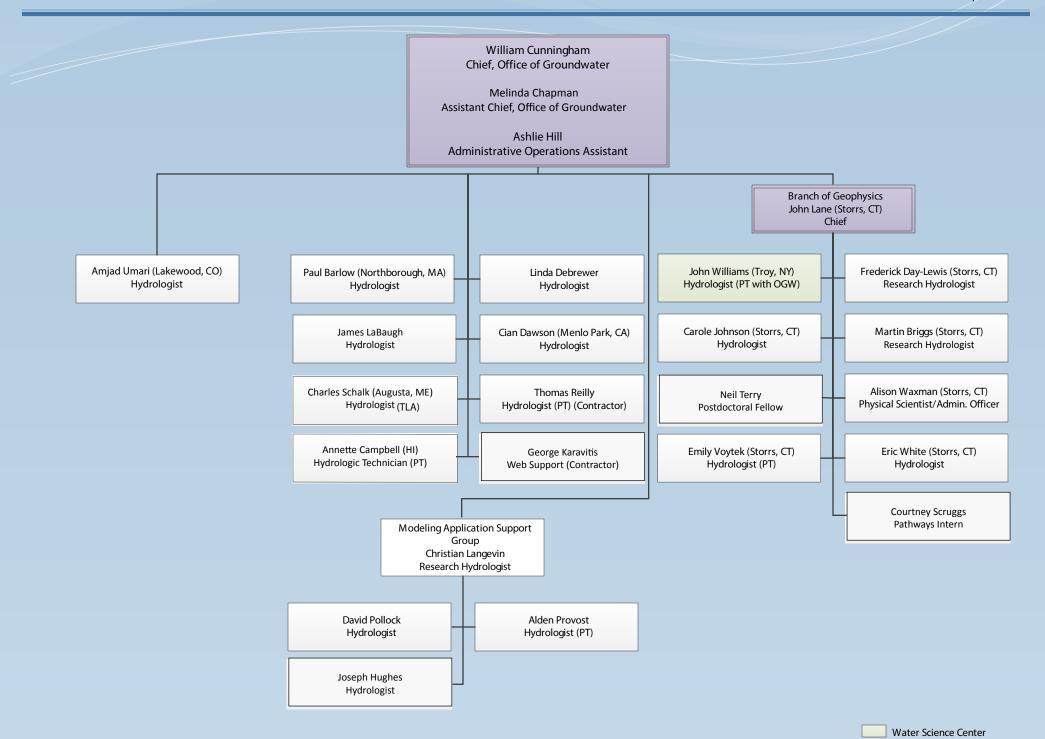

RE RIVER MASTER**

Vacant (Deputy River Master)

Vin Difrenna (Hydrologist)

Mike Nolan (Scientist Emeritus)

Gary Fisher (Scientist Emeritus)

### **SEDIMENT**

Molly Wood (Hydrologist) John Gray (Scientist Emeritus)

### **NETWORKS**

Marie Peppler (Physical Scientist) Annette Goode (IT Specialist [Internet])

Gary Wilson (Hydrologist) [MO WSC Detailee]

## Hydrologic Instrumentation Facility (HIF) – Office of Surface Water Bay St. Louis, Mississippi



## Hydrologic Instrumentation Facility (HIF) – Office of Surface Water Bay St. Louis, Mississippi





## National Research Program - Eastern Branch - Reston, Virginia



<sup>\*</sup> Supervisors in unassigned blue or gray boxes are supervised by the Branch Chief.







## Office of Water Information











# Office of Groundwater