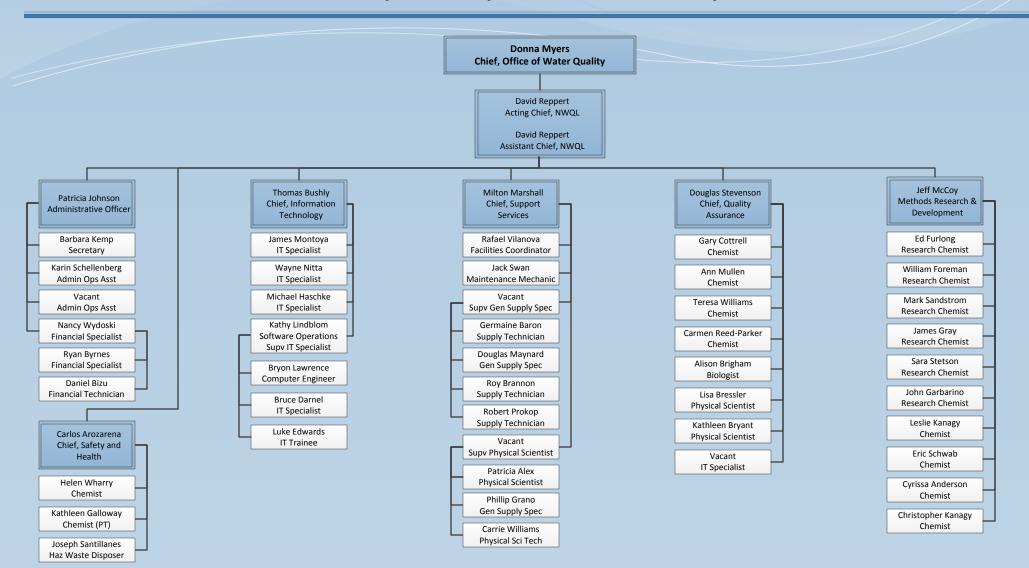

k Landers (Chief)

### **DELAWARE RIVER MASTER**

Vacant (Deputy River Master)

Vin Difrenna (Hydrologist)

Mike Nolan (Scientist Emeritus)

Gary Fisher (Scientist Emeritus)

### **SEDIMENT**

Molly Wood (Hydrologist) John Gray (Scientist Emeritus)

### **NETWORKS**

Marie Peppler (Physical Scientist) Annette Goode (IT Specialist [Internet])

Gary Wilson (Hydrologist) [MO WSC Detailee]

## Hydrologic Instrumentation Facility (HIF) – Office of Surface Water Bay St. Louis, Mississippi



## Hydrologic Instrumentation Facility (HIF) – Office of Surface Water Bay St. Louis, Mississippi





## National Research Program - Eastern Branch - Reston, Virginia



<sup>\*</sup> Supervisors in unassigned blue or gray boxes are supervised by the Branch Chief.







## Office of Water Information











# Office of Groundwater