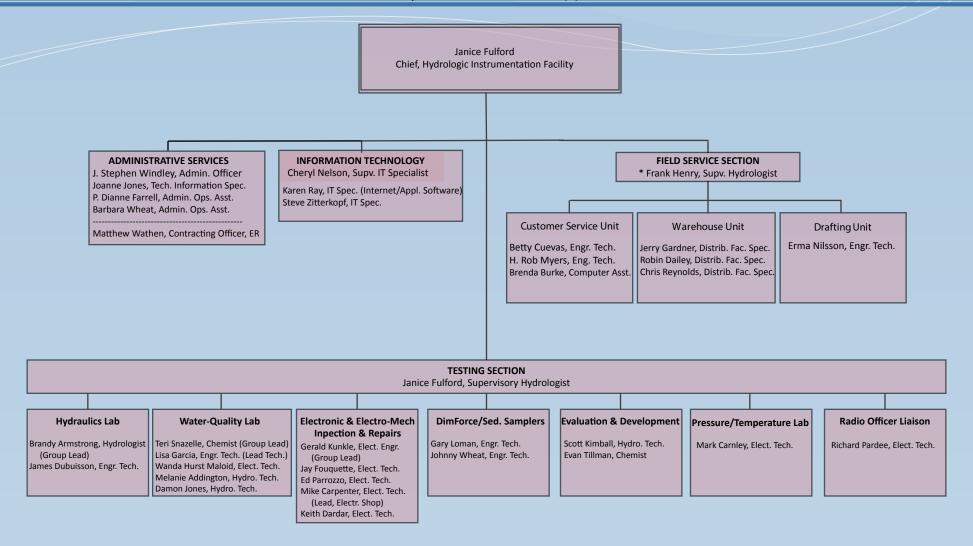

## **HYDROLOGIC INSTRUMENTATION FACILITY**

Janice Fulford (Chief)

## Hydrologic Instrumentation Facility (HIF) – Office of Surface Water Bay St. Louis, Mississippi