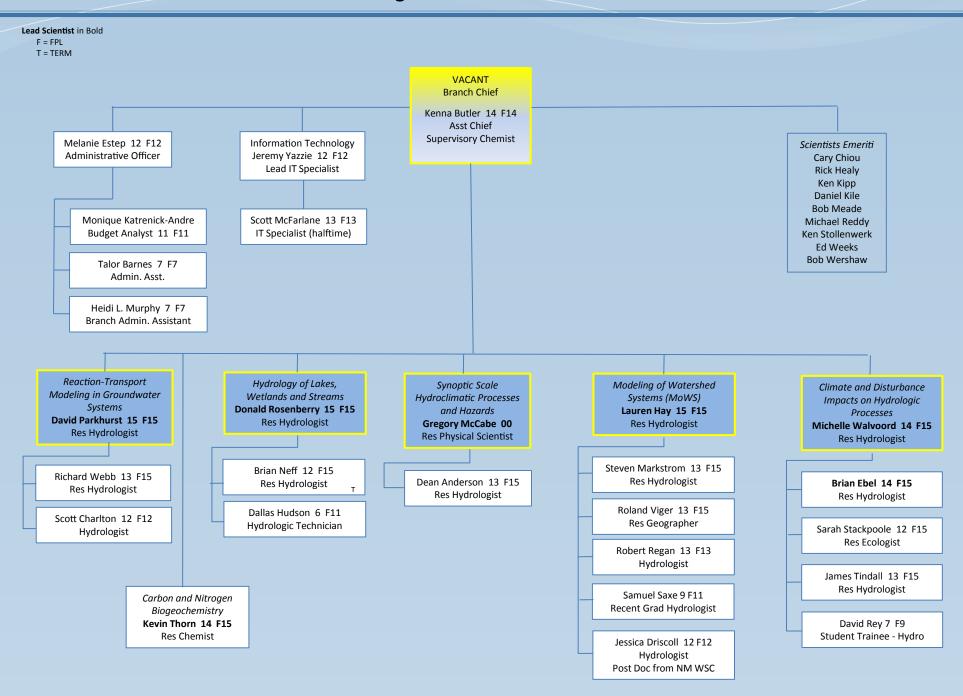

rologist)

Kernell Ries (Hydrologist)

Mark Landers (Chief)

### **DELAWARE RIVER MASTER**

Vacant (Deputy River Master)

Vin Difrenna (Hydrologist)

Mike Nolan (Scientist Emeritus)

Gary Fisher (Scientist Emeritus)

### **SEDIMENT**

Molly Wood (Hydrologist) John Gray (Scientist Emeritus)

### **NETWORKS**

Marie Peppler (Physical Scientist) Annette Goode (IT Specialist [Internet])

Gary Wilson (Hydrologist) [MO WSC Detailee]

## Hydrologic Instrumentation Facility (HIF) – Office of Surface Water Bay St. Louis, Mississippi



## Hydrologic Instrumentation Facility (HIF) – Office of Surface Water Bay St. Louis, Mississippi





## National Research Program - Eastern Branch - Reston, Virginia



<sup>\*</sup> Supervisors in unassigned blue or gray boxes are supervised by the Branch Chief.







## Office of Water Information











# Office of Groundwater