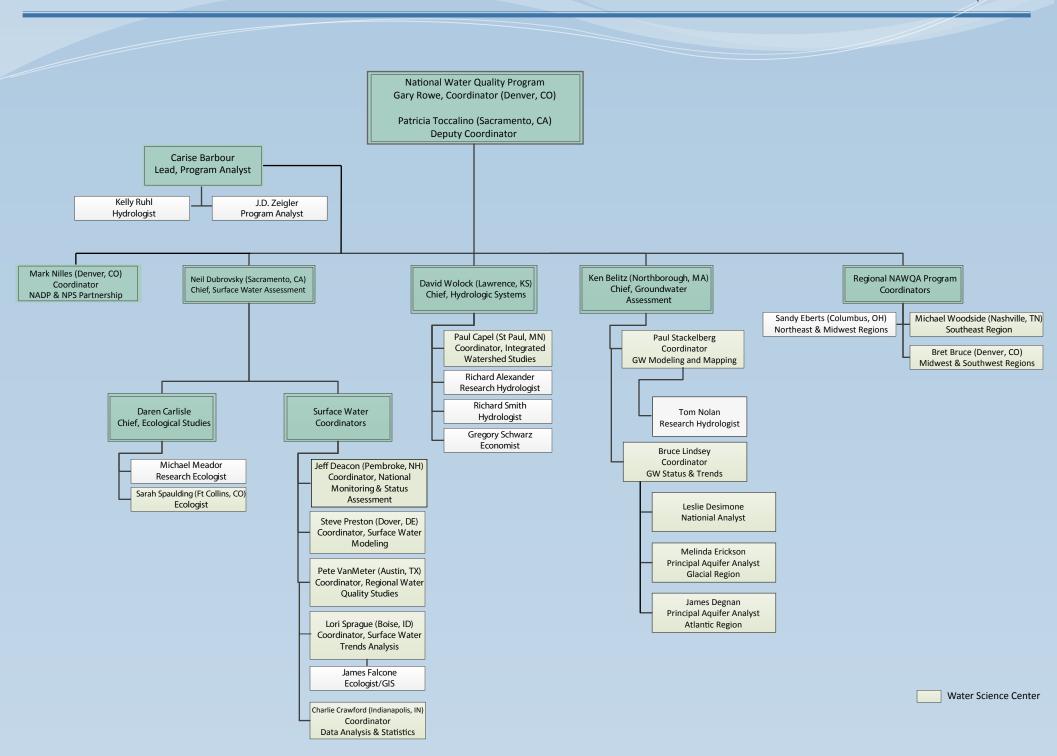

nders (Chief)

### **DELAWARE RIVER MASTER**

Vacant (Deputy River Master)

Vin Difrenna (Hydrologist)

Mike Nolan (Scientist Emeritus)

Gary Fisher (Scientist Emeritus)

### **SEDIMENT**

Molly Wood (Hydrologist) John Gray (Scientist Emeritus)

### **NETWORKS**

Marie Peppler (Physical Scientist) Annette Goode (IT Specialist [Internet])

Gary Wilson (Hydrologist) [MO WSC Detailee]

## Hydrologic Instrumentation Facility (HIF) – Office of Surface Water Bay St. Louis, Mississippi



## Hydrologic Instrumentation Facility (HIF) – Office of Surface Water Bay St. Louis, Mississippi





## National Research Program - Eastern Branch - Reston, Virginia



<sup>\*</sup> Supervisors in unassigned blue or gray boxes are supervised by the Branch Chief.







## Office of Water Information











# Office of Groundwater