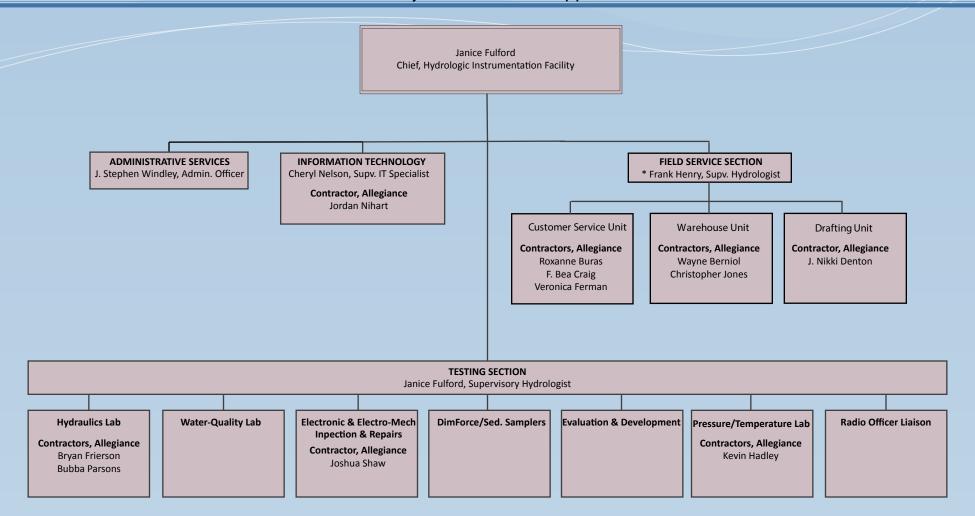

## **HYDROLOGIC INSTRUMENTATION FACILITY**

Janice Fulford (Chief)

## Hydrologic Instrumentation Facility (HIF) – Office of Surface Water Bay St. Louis, Mississippi