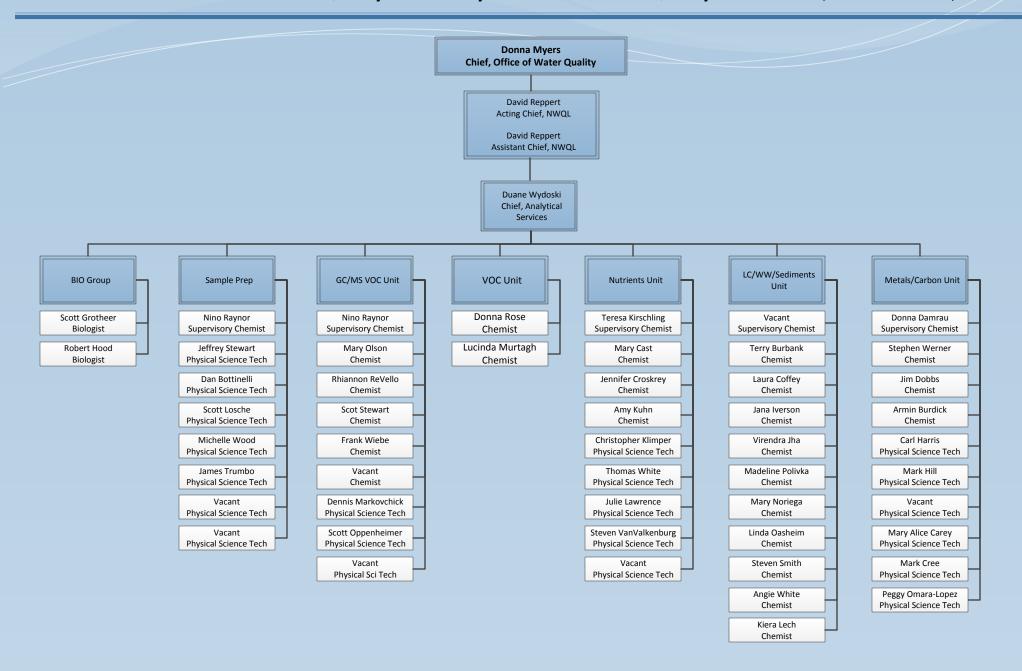

Landers (Chief)

### **DELAWARE RIVER MASTER**

Vacant (Deputy River Master)

Vin Difrenna (Hydrologist)

Mike Nolan (Scientist Emeritus)

Gary Fisher (Scientist Emeritus)

### **SEDIMENT**

Molly Wood (Hydrologist) John Gray (Scientist Emeritus)

### **NETWORKS**

Marie Peppler (Physical Scientist) Annette Goode (IT Specialist [Internet])

Gary Wilson (Hydrologist) [MO WSC Detailee]

## Hydrologic Instrumentation Facility (HIF) – Office of Surface Water Bay St. Louis, Mississippi



## Hydrologic Instrumentation Facility (HIF) – Office of Surface Water Bay St. Louis, Mississippi





## National Research Program - Eastern Branch - Reston, Virginia



<sup>\*</sup> Supervisors in unassigned blue or gray boxes are supervised by the Branch Chief.







## Office of Water Information











# Office of Groundwater