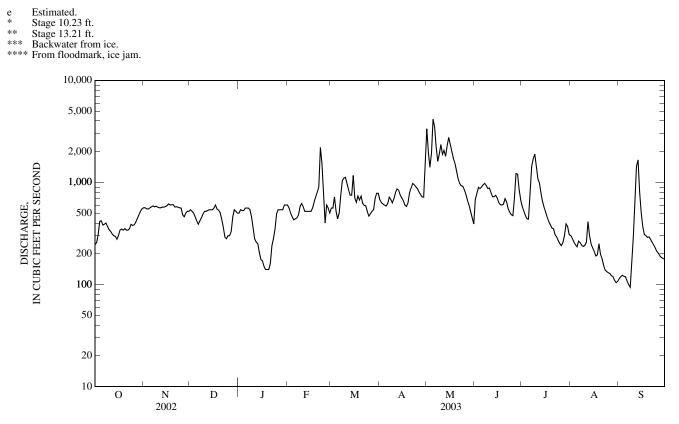

## 06799350 ELKHORN RIVER AT WEST POINT, NE-Continued

| SUMMARY STATISTICS                          | FOR 2002 CALENDAR YEAR |        | FOR 2003 WATER YEAR |        | WATER YEARS 1973 - 2003 |              |
|---------------------------------------------|------------------------|--------|---------------------|--------|-------------------------|--------------|
| ANNUAL TOTAL                                | 223,644                |        | 228,748             |        | 1.016                   |              |
| ANNUAL MEAN<br>HIGHEST ANNUAL MEAN          | 613                    |        | 627                 |        | 1,016<br>2,253          | 1993         |
| LOWEST ANNUAL MEAN                          |                        |        |                     |        | 332                     | 1993         |
| HIGHEST DAILY MEAN                          | 3,280                  | Jun 12 | 4,170               | May 5  | 26,000                  | Mar 9, 1993  |
| LOWEST DAILY MEAN                           | 86                     | Aug 3  | 94                  | Sep 8  | 41                      | Aug 31, 1976 |
| ANNUAL SEVEN-DAY MINIMUM                    | 127                    | Jul 28 | 112                 | Sep 2  | 45                      | Aug 27, 1976 |
| MAXIMUM PEAK FLOW                           |                        |        | *6,710              | May 5  | e**33,000               | Jun 25, 1969 |
| MAXIMUM PEAK STAGE                          | 112 (00                |        | ***11.36            | Feb 21 | ****18.60               | Mar 9, 1993  |
| ANNUAL RUNOFF (AC-FT)<br>10 PERCENT EXCEEDS | 443,600<br>1,030       |        | 453,700<br>1,060    |        | 736,200<br>2,040        |              |
| 50 PERCENT EXCEEDS                          | 533                    |        | 540                 |        | 2,040                   |              |
| 90 PERCENT EXCEEDS                          | 248                    |        | 209                 |        | 235                     |              |
|                                             |                        |        |                     |        |                         |              |